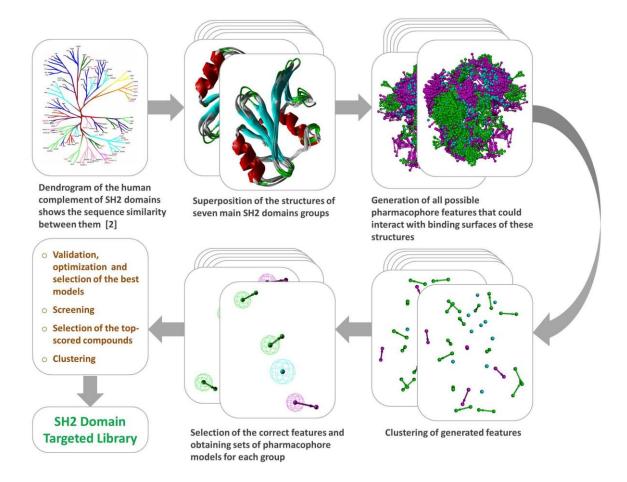

The SH2 Domain Targeted Library has been designed using pharmacophore modeling approach. General scheme is presented below:

This library provides an excellent basis for drug discovery projects related with SH2 domains.